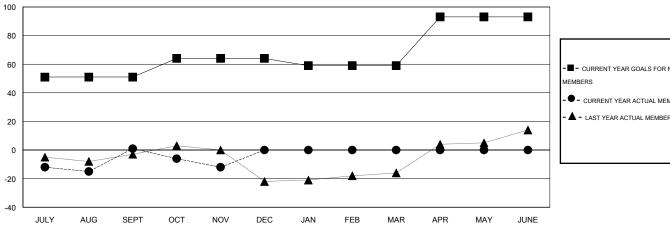

## GOALS AND ACTUAL MEMBERS CUMULATIVE

| -■- CURRENT YEAR GO   | ALS FOR NEW  |
|-----------------------|--------------|
| MEMBERS               |              |
| - ● - CURRENT YEAR AC | TUAL MEMBERS |
| - A - LAST YEAR ACTUA | L MEMBERS    |
|                       |              |
|                       |              |
|                       |              |