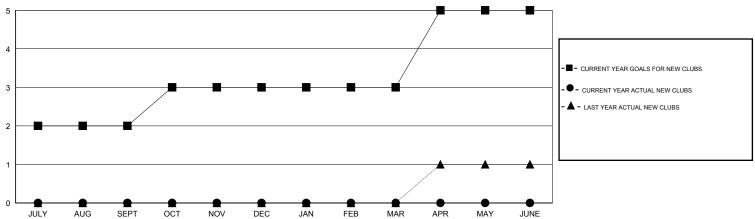

## MONTHLY MEMBERSHIP PROGRESS REPORT

## District 201Q3

Results as of: 11/30/2015

John Muller **LOCATION AUSTRALIA** GMT CA 7



## GOALS AND ACTUAL NEW CLUBS CUMULATIVE



## GOALS AND ACTUAL MEMBERS CUMULATIVE



| -■- CURRENT YEAR GO   | ALS FOR NEW  |
|-----------------------|--------------|
| MEMBERS               |              |
| - ● - CURRENT YEAR AC | TUAL MEMBERS |
| - A - LAST YEAR ACTUA | L MEMBERS    |
|                       |              |
|                       |              |
|                       |              |

| DROPPED CLUBS: 0 |    |
|------------------|----|
| DROPPED MEMBERS  |    |
| DECEASED         | 11 |
| CLUB CANCELLED   | 0  |
| OTHER            | 84 |
| TOTAL            | 95 |

| 38 CLUBS OF 71 ADDED 1 OR MORE<br>NEW MEMBERS | GENDER DISTRIBU<br>MALE<br>FEMALE     | TION<br>1,044 (63.04%)<br>612 (36.96%) |            |
|-----------------------------------------------|---------------------------------------|-----------