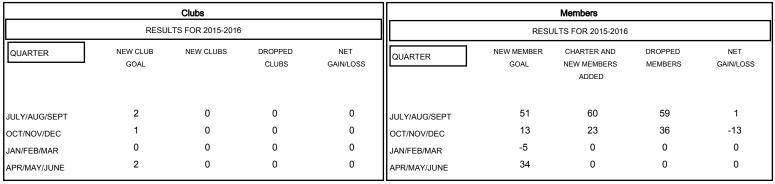

## MONTHLY MEMBERSHIP PROGRESS REPORT

## District 201Q3

Results as of: 11/30/2015

John Muller **LOCATION AUSTRALIA** GMT CA 7



## GOALS AND ACTUAL NEW CLUBS CUMULATIVE



## GOALS AND ACTUAL MEMBERS CUMULATIVE



| -■- CURRENT YEAR GO   | ALS FOR NEW  |
|-----------------------|--------------|
| MEMBERS               |              |
| - ● - CURRENT YEAR AC | TUAL MEMBERS |
| - A - LAST YEAR ACTUA | L MEMBERS    |
|                       |              |
|                       |              |
|                       |              |

| DROPPED CLUBS: 0 |    |
|------------------|----|
| DROPPED MEMBERS  |    |
| DECEASED         | 11 |
| CLUB CANCELLED   | 0  |
| OTHER            | 84 |
| TOTAL            | 95 |

| 38 CLUBS OF 71 ADDED 1 OR MORE<br>NEW MEMBERS | GENDER DISTRIBU<br>MALE<br>FEMALE     | TION<br>1,044 (63.04%)<br>612 (36.96%) |            |
|-----------------------------------------------|-------